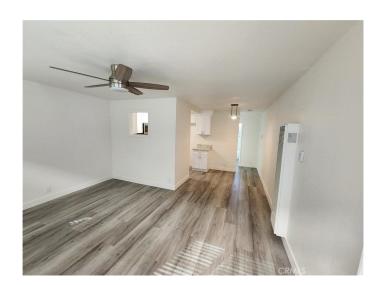

## \$2,595

1 Bedroom, 1.00 Bathroom, 850 sqft Residential Lease on 0 Acres

Other, Dana Point,

Lower 1 Bedroom 1 Bath, Kitchen with White Shaker Cabinets, Granite Countertops, Stainless Steel, Appliances, Stove, Dishwasher, Microwave Hood, Stainless Steel Sink with Faucet, Vinyl Planking Throughout, Walk-in Closet, Custom Tiled Shower with Soap Box, Vanity with Granite Countertop, Double Pane Windows Throughout, Blinds, Laundry Facilities, Single Enclosed Garage with Opener and Additional Parking in Front of Garage Door, Bike Ride to the Beach, Dana Point Harbor, La Plaza Park, Shops and P.C.H.