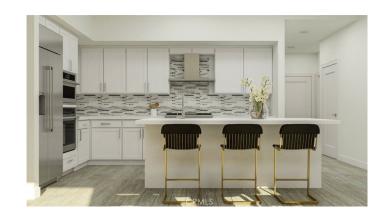

## \$899,990

1 Bedroom, 2.00 Bathroom, 1,540 sqft Residential on 0 Acres

Lexington at Central Park West, Irvine,

The kitchen, dining and living rooms are complemented by a outdoor deck, perfect for enjoying outdoor meals with friends and family. The owner's suite is a restful space with a cozy bedroom, a spa-like bathroom and a walk-in closet while the den is perfect as a home office.