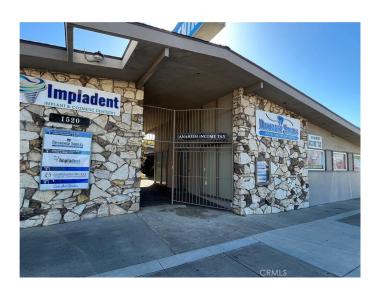

## **\$0**

0 Bedroom, 0.00 Bathroom, Commercial Lease on 0 Acres

N/A, Anaheim,

Space is well built out for a medical, pediatric dental, or orthodontics facility. There are private rooms, a reception area, and a front desk area. The available front unit is about 1800 sq ft, with a nice layout for someone to come right in and operate their practice.