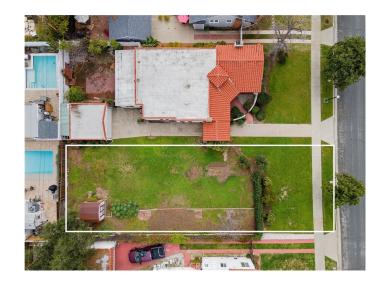

## \$500,000

0 Bedroom, 0.00 Bathroom, Land on 0 Acres

N/A, Glendale,

This 6,490 sq ft lot is an incredible opportunity to build in one of the most sought-after neighborhoods in Glendale. If bought in conjunction with 3536 Las Palmas Ave, it would be perfect for a walking garden, pool, sport court or income property.