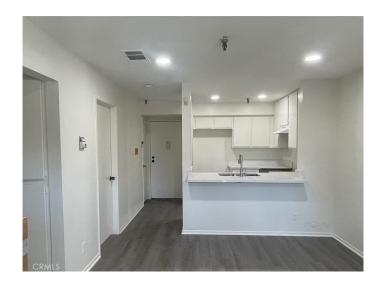

## \$2,500

2 Bedroom, 1.00 Bathroom, 568 sqft Residential Lease on 0 Acres

Vista Oceana, San Clemente,

Two-bedroom one bathroom property on the first floor with no stairs in the Vista Oceana condominium community in San Clemente! Awesome location in Southwest San Clemente! Unit has been remodeled with new flooring, paint, some kitchen cabinets, new stove, oven and new beautiful quartz counter tops, ample storage and a private patio. On site laundry on the 2nd floor, elevator. Biking distance to San Clemente State Beach.