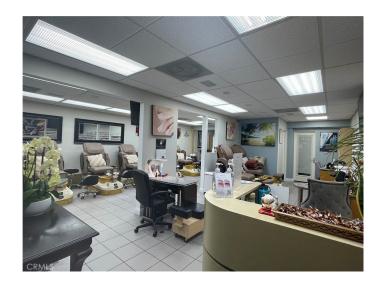

## \$99,000

0 Bedroom, 0.00 Bathroom, Business Opportunity on 0 Acres

N/A, Corona del Mar,

Beautiful Nail Spa and more shop. This corner lot store is conveniently located on Pacific Coast Hway, the heart of Corona Del Mar. The all-in-one salon is in neighbors with Chipotle Mexican Grill, marketplace, Gas station, restaurantsâ€l. The open store has 8 pedicure spa chairs, 4 private rooms for private therapy, 3 stations, laundry room. Derma Spa store is known for its top notch in customer service serving local community and loyal customers. Just minutes to the beach, the business is exposed to many traffics daily, so you don't want to miss this great opportunity for your first nail store or add a new one to your beauty chains. Stop by to see to believe it.