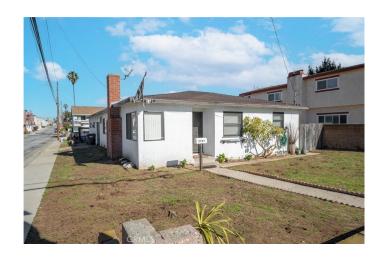

## \$1,295,000 - 2701 Rockefeller Lane, Redondo Beach

MLS® #PW23014386

## \$1,295,000

0 Bedroom, 0.00 Bathroom, Residential Income on 0 Acres

N/A, Redondo Beach,

We are pleased to present the duplex located at 2701 Rockefeller Ln. This prime income producing property is located just east of Artesia Blvd. Walking distance to shops and restaurants. This unit mix consists of (1) 3 bedroom/2 bath unit and (1) 2 bedroom/1 bath unit. This duplex is being sold in conjunction with the following buildings: 1308 Agate St., 1211 Beryl St., and 1303 Beryl St. - Total \$8,180,000 for the portfolio. Don't miss out on the opportunity to acquire four amazing investment properties totaling 14 units on 4 separate parcels all in an A+ locations. Possible Redevelopment Opportunity.