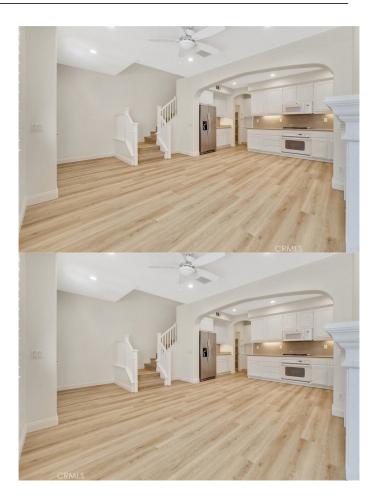

## \$3,900

3 Bedroom, 3.00 Bathroom, 1,500 sqft Residential Lease on 0 Acres

Mandeville (MAND), Irvine,

**CONVENIENT LOCATION in IRVINE. 3** bedroom and 2.5 bathroom townhome located in the desirable community of West Irvine, turn key condition. Just finished repining the whole house, new Laminate flooring, new fresh painted the whole house, new tile floor on the both bathrooms upstairs, and EV outlet in the garage. The main level features the living room, dining area, kitchen with a walk-in pantry and storage, and a powder room. The kitchen has the white cabinets with lights, stainless appliances including dishwasher, microwave, and refrigerator. Open floor plan with 2 direct access garage. The living room has a fireplace, water proof laminate floor including stairs and upstairs hallway, and recessed lights. The garage is highly upgraded with full size of cabinet, overhead storage, epoxy floor and electric car charger. The second floor has 3bedrooms, 2 full bathrooms and separate laundry room with side by side washer and dryer. The master suite is very spacious you can put a computer desk on the corner of extra space, the master bathroom has dual sink with bathtub and shower stall including a large walk-in closet. All rooms have the new carpets, wood shutter window coverings to adjust the natural lights, ceiling fans, and all bathrooms and laundry room have upgraded the new tile floors. The community has a lot of amenities including a resort style pool, spa, tennis court, playground, and park. Award winning school Myford elementary school is waking distance, Pioneer