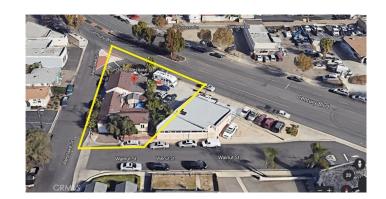

# \$1,200,000 - 13058 Westlake Street, Garden Grove

MLS® #PW23045203

## \$1,200,000

5 Bedroom, 4.00 Bathroom, Residential Income on 0 Acres

OTHER, Garden Grove,

Diamond in the Rough! Great Opportunity for Investors!! Welcome to 13058 Westlake St,Garden Grove. The property has three (3) existing residential units at 13058 and 13062 Westlake Street, and 10591 Walnut Street, respectively. The units are occupied, and current rent is \$4,200 per month. There is a huge parking lot. The property is in a Prime location with a short drive to Little Saigon, Disneyland, Huntington Beach and John Wayne Airport. Costco and Home Depot are within walking distance. The huge lot size spans over 10,000 sq ft. tremendous income potential for this Garden Grove property. Don't miss this opportunity!