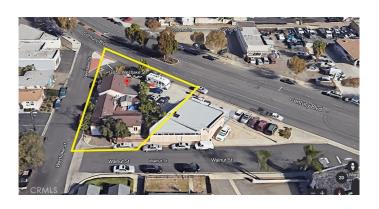

# \$1,200,000 - 13058 Westlake Street, Garden Grove

MLS® #PW23045203

## \$1,200,000

5 Bedroom, 4.00 Bathroom, Residential Income on 0 Acres

OTHER, Garden Grove,

Diamond in the Rough! Great Opportunity for Investors!! Welcome to 13058 Westlake St,Garden Grove. The property has three (3) existing residential units at 13058 and 13062 Westlake Street, and 10591 Walnut Street, respectively. The units are occupied, and current rent is \$4,200 per month. There is a huge parking lot. The property is in a Prime location with a short drive to Little Saigon, Disneyland, Huntington Beach and John Wayne Airport. Costco and Home Depot are within walking distance. The huge lot size spans over 10,000 sq ft. tremendous income potential for this Garden Grove property. Don't miss this opportunity!