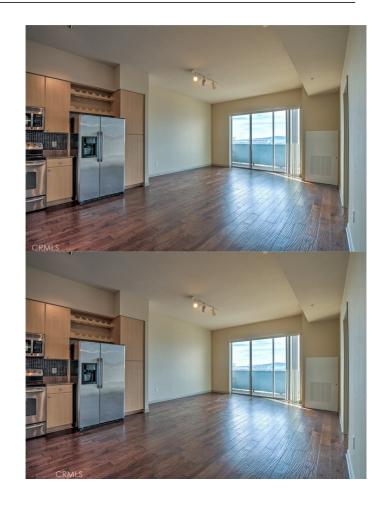

## \$2,450

1 Bedroom, 1.00 Bathroom, 680 sqft Residential Lease on 3 Acres

Downtown (DT), Long Beach,

Beautiful views of the Long Beach Harbor, Performing Arts Center, and city lights. Lovely hardwood flooring throughout. 10-foot high ceilings. The bedroom has a large bathroom and a walk-in closet. The kitchen has granite counters & all appliances including a full-size washer & dryer. Central AC & heat. Enjoy harbor sunsets from your private balcony. One assigned parking space in the gated community garage. HOA covers water (hot & cold), basic internet service, a 24/7 concierge desk, a fitness center with a sauna room, club room with a business center. Close to the beach, biking trails, metro lines, downtown restaurants, and shops.