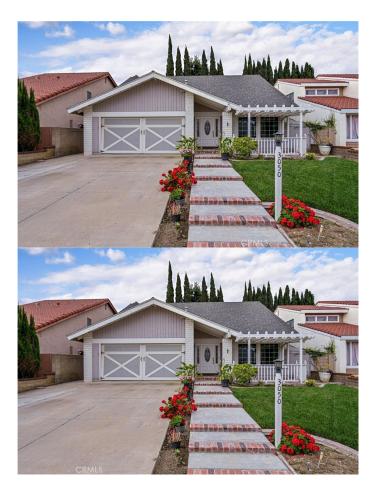

# \$879,000 - 3050 Cardinal Street, Anaheim

MLS® #PW23088345

#### N/A, Anaheim,

Wonderful home in Anaheim with school boundaries in PLYUSD....the best of both worlds! This home has such a cute layout and an amazing large, flat lot! The front covered patio is perfect for sitting and enjoying talks with the neighbors and adds such charm to the home! Enter in the front door and immediately notice the vaulted ceilings in the living room. There is a separate dining room as well, which, if needed, can easily be converted to an downstairs bedroom/office...OR... maybe expand the kitchen to create the open concept feel you have always wanted. The family room is HUGE and features a brick fireplace with a wall to wall hearth. The downstairs powder room has been updated with a new vanity and flooring, has direct access to side yard, and sits adjacent to the inside laundry area, also with new flooring. The family room has a large sliding glass door leading to a large flat rear yard with grass, planting areas, and a pergola. The kitchen is original leaving you to update it to your own taste and style ;) The upstairs has a large primary bedroom with en-suite bathroom with new flooring. The 2nd bedroom is quite large and shares an updated jack-n-jill full bathroom with the nicely sized 3rd bedroom....truly, such a functional layout. Did I mention both central AC and split systems in the primary and 2nd bedroom? This home is priced to allow the new owners to make the flooring selection and updates of their choice (should they desire) and truly make it their own!! The last sale in this neighborhood was