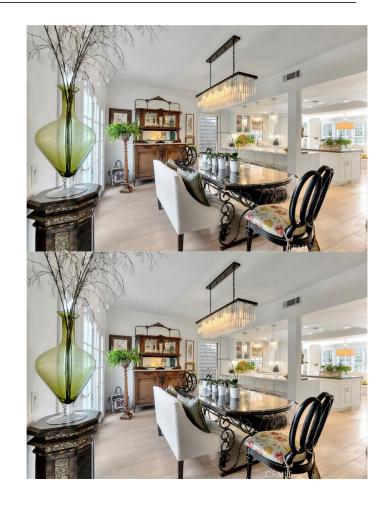

## \$1,425,000

3 Bedroom, 3.00 Bathroom, 2,638 sqft Residential on 0 Acres

Bixby Village (BV), Long Beach,

Welcome to one of Long Beaches finest communities called "BIXBY VILLAGE". Cape Cod Style In a park-like setting this beautiful detached Patio home has been extensively remodeled throughout. Enter into a private garden courtyard, double door entry. Kitchen reconfigured, opened to dining room, raised ceiling added sitting bar, quartz counters, top of the line appliances & breakfast nook. Living room & dining rooms with French doors to private patio, Restoration Hardware chandeliers, FP with cracked glass insert & custom glass screen. Ceiling speakers inside & patio. Separate family room, French doors to courtyard & direct garage access. Downstairs bath with added shower, quartz counters & Rondo glass designer sink. Upper level primary BR with 2 closets & BA custom cabinets, double vanities, large soaking tub, enclosed glass walk in shower. Spacious guest BR's & quartz counters. Recessed lighting throughout, newer skylights, wood flooring, Stainmaster carpet, crown molding, baseboards & custom silver chandelier in stairway. Very light and open floorplan!