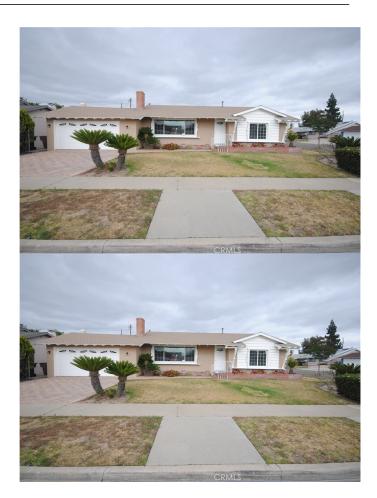

## \$859,900 - 732 Newcastle Drive, Anaheim

MLS® #PW23095306

## \$859,900

3 Bedroom, 2.00 Bathroom, 1,632 sqft Residential on 0 Acres

Cinderella Tract, Anaheim,

Freshly painted in and out this 1955 Cinderella Tract home is located in west Anaheim and features 3 bedrooms, 2 bathrooms, inside laundry, a wood burning fireplace, an added family room and an attached two-car garage. The home is located on a interior corner lot and has an access gate and pad for an RV or boat Other highlights include central air conditioning, block paver driveway and front walkway. sectional garage door with automatic opener, relaxing backyard with automatic sprinkler system and fruit trees.