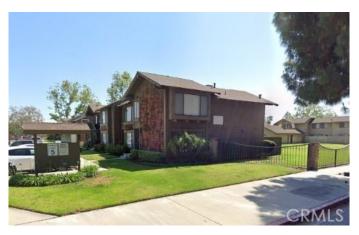

## \$250,000 - 901 Sutter Creek Road # 48, Anaheim

MLS® #PW23096757

## \$250,000

2 Bedroom, 2.00 Bathroom, 1,224 sqft Residential on 0 Acres

Sutter Creek Townhomes (SUCR), Anaheim,

\*\*\*LEASED LAND\*\*\* Welcome to this townhome style end unit, 2 Bedroom and 2 Bath with laminate flooring and tile downstairs into the kitchen and dining room combo and patio just outside the kitchen. Carpet upstairs with two Large bedrooms upstairs and a bathroom downstairs and another restroom upstairs. Washer and dryer are located upstairs. This unit also has vaulted ceilings upstairs along with walk-in closets for each bedroom. Recently upgraded heater, AC, and water heater. The backdoor outside patio leads outside to the detached 2 car spacious garage.