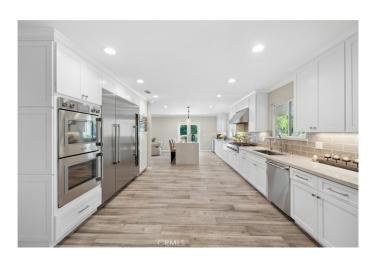

The interior of this home has been meticulously remodeled, with no detail spared. The master bathroom is a spa-like retreat, boasting modern fixtures and elegant finishes. The kitchen is a chef's dream, complete with high-end appliances, quartz counter tops, and custom cabinetry. The open floor plan allows for seamless flow from the kitchen to the living areas, making it ideal for gatherings and family time.