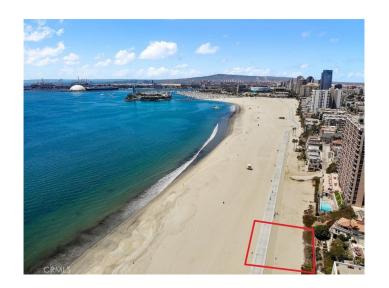

## \$199,000

0 Bedroom, 0.00 Bathroom, Land on 0 Acres

Alamitos Beach (AB), Long Beach,

Rare opportunity to own a piece of the beach! This unimproved lot is located on the sand at Alamitos Beach in the city of Long Beach, between 13th Place and 14th Place, just below the bluff. See the photos and map for approximate location of the lot. This lot is zoned as LBPD-5, the "Ocean Boulevard Planned Development District." Buyer would need to verify any potential uses including any building, permits and zoning with the city. All plans need city and coastal commission access. Please contact the city of Long Beach, Department of Building and Safety for additional information. No Direct Access. Use 14th Place to get down to the beach.