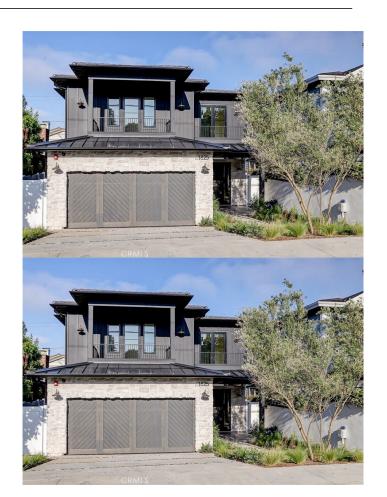

## \$4,250,000 - 1825 Pacific Avenue, Manhattan Beach

MLS® #SB21268855

## \$4,250,000

5 Bedroom, 5.00 Bathroom, 3,350 sqft Residential on 0 Acres

N/A, Manhattan Beach,

Beautiful new construction Modern Italian Farmhouse designed and built by renowned Triwest Development. The 3,350 sqft (BTV) two-story home ideally located in the highly sought after Tree Section of Manhattan Beach with estimated completion date September 2023. Featuring 5 bedrooms and 5 baths, close to the beach, award-winning Pacific Elementary, American Martyrs, downtown shops, restaurants and an easy walk to the beach.