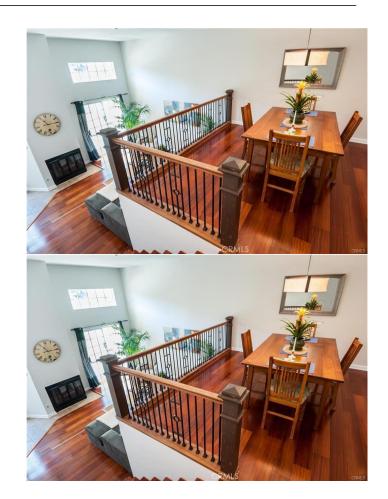

## \$4,800

2 Bedroom, 3.00 Bathroom, 1,722 sqft Residential Lease on 0 Acres

N/A, Redondo Beach,

Much desired multi-level townhome features a bright two-story living room and a formal dining. An open area of kitchen with separate laundry room, walk-in pantry and a bonus sunroom alongside which is approx ~ 200 sq ft (not included in the square footage shown). Two bedrooms upstairs with the skylights and vaulted ceiling provide a naturally bright area and each room with balconies. It provides ample storage, generous living space, 2-car garage with extra storage area, direct access to the unit. Walking distance to shopping, restaurants, the local elementary school.