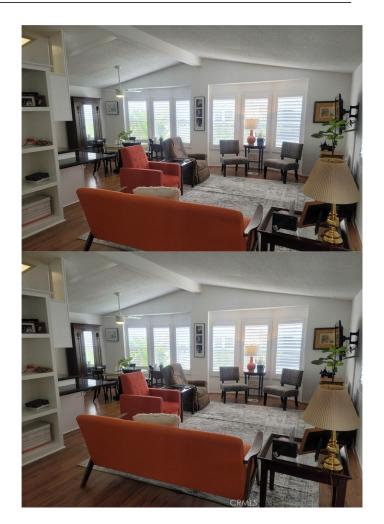

## \$169,500

3 Bedroom, 2.00 Bathroom, 1,450 sqft Manufactured In Park on 0 Acres

N/A, Brea,

Turnkey 2 Bedroom + Office, 2 Full Bathroom home located within the all ages, family friendly community of Crestmont Estates. Very open concept, updated floorplan with custom built ins and a large living/dining area. Brand new shutters throughout the home, new HVAC Unit & new dishwasher. Your new home offers 3 large rooms, with one currently being used as an office, and a separate laundry room. Laminate flooring throughout. Washer, dryer, refrigerator, dishwasher & stove remain with the home. Exterior wood shed for extra storage.