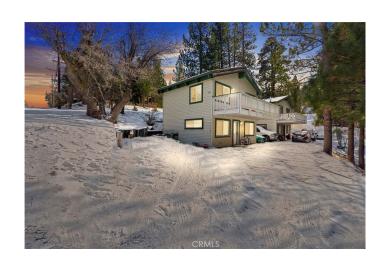

## \$579,000 - 41047 Pennsylvania Avenue, Big Bear Lake

MLS® #SW24005896

## \$579,000

4 Bedroom, 2.00 Bathroom, 1,536 sqft Residential on 0 Acres

N/A, Big Bear Lake,

Welcome to this investment opportunity!! Prime location, just two blocks from Big Bear Village. Each unit is a stand alone unit, featuring; a spacious upstairs with kitchen, living room, vaulted beamed ceilings, full bathroom and a wood burning fireplace. Downstairs in each unit, two bedrooms! Both units have been remodeled with laminate flooring, quartz countertops, glass tile backsplash and whirlpool appliances. Don't miss this opportunity, investors dream!