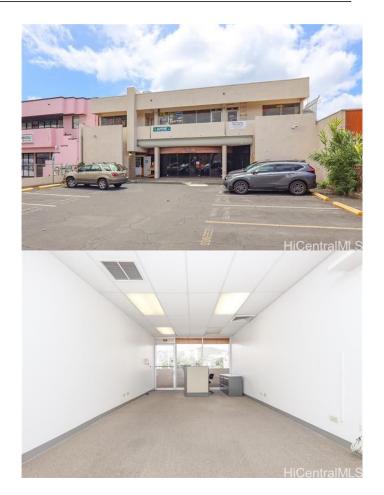

# \$1,300

0 Bedroom, 0.00 Bathroom, 560 sqft Commercial on 0 Acres

MCCULLY, Honolulu, HI

Second floor office space for lease. 24 hr access. Electricity is separately metered. 1 assigned parking with limited hours and shared visitor

# **Community Information**

Address (unit #202) 1831 S King St

Area Metro

Subdivision MCCULLY

City Honolulu

State HI

Zip Code 96826

# **Exterior**

Exterior Concretre Tilt-up

Construction Concretre Tilt-up