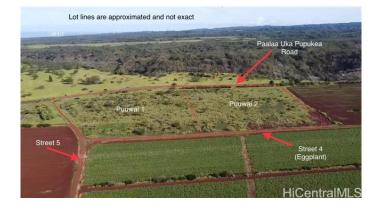

#### GOVT/AG, Wahiawa, HI

Fee Simple Agricultural Ownership. Water is supplied from private offsite reservoir and is rated R-1, which is great for vegetables, fruits, nursery plants and basically all type of crops. Situated in a prime location near Dole Plantation Center in Helemano area of Oahu. Puuwai 1 is in "Block C" of the Ohana Farm Parcels Project, and is Easily Accessible from Kamehameha Highway, via Paalaa Uka Pupukea Road, Entrance Gate. No Residential Houses Allowed. Please, NO Entry without an Appointment, as this is an Active Farming Area.

### **Community Information**

| Address     | (unit #puuwai 1) 64-1550 Kamehameha Hwy |
|-------------|-----------------------------------------|
| Area        | North Shore                             |
| Subdivision | GOVT/AG                                 |
| City        | Wahiawa                                 |
| State       | HI                                      |
|             |                                         |