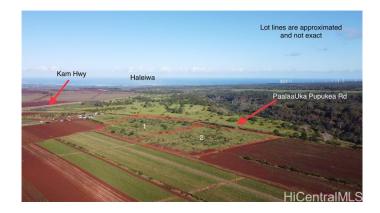

#### GOVT/AG, Wahiawa, HI

Fee Simple Agricultural Ownership. Water is supplied from private offsite reservoir and is rated R-1, which is great for vegetables, fruits, nursery plants and basically all type of crops. Situated in a prime location near Dole Plantation Center in Helemano area of Oahu. Puuwai 1 is in "Block C" of the Ohana Farm Parcels Project, and is Easily Accessible from Kamehameha Highway, via Paalaa Uka Pupukea Road, Entrance Gate. No Residential Houses Allowed. Please, NO Entry without an Appointment, as this is an Active Farming Area.

### **Community Information**

| Address     | (unit #puuwai 1) 64-1550 Kamehameha Hwy |
|-------------|-----------------------------------------|
| Area        | North Shore                             |
| Subdivision | GOVT/AG                                 |
| City        | Wahiawa                                 |
| State       | HI                                      |
|             |                                         |