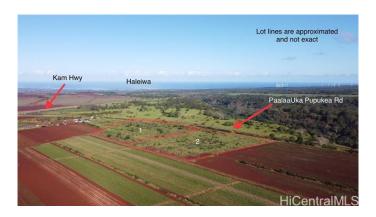

### \$1,218,000

0 Bedroom, 0.00 Bathroom, 473,894 sqft Vacant Land on 11 Acres

GOVT/AG, Wahiawa, HI

Fee Simple Agricultural Ownership. Water is supplied from private offsite reservoir and is rated R-1, which is great for vegetables, fruits, nursery plants and basically all type of crops. Situated in a prime location near Dole Plantation Center in Helemano area of Oahu. Puuwai 2 is in "Block C" of the Ohana Farm Parcels Project, and is Easily Accessible from Kamehameha Highway, via Paalaa Uka Pupukea Road, Entrance Gate. No Residential Houses Allowed. Please, NO Entry without an Appointment, as this is an Active Farming Area.

## **Community Information**

Address (unit #puuwai 2) 64-1550 Kamehameha Hwy

Area North Shore
Subdivision GOVT/AG
City Wahiawa

State HI

Zip Code 96786