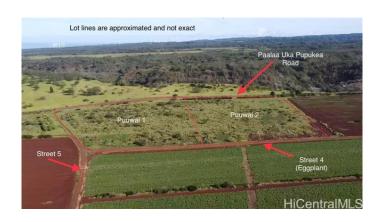

### \$1,218,000

0 Bedroom, 0.00 Bathroom, 473,894 sqft Vacant Land on 11 Acres

GOVT/AG, Wahiawa, HI

Fee Simple Agricultural Ownership. Water is supplied from private offsite reservoir and is rated R-1, which is great for vegetables, fruits, nursery plants and basically all type of crops. Situated in a prime location near Dole Plantation Center in Helemano area of Oahu. Puuwai 2 is in "Block C" of the Ohana Farm Parcels Project, and is Easily Accessible from Kamehameha Highway, via Paalaa Uka Pupukea Road, Entrance Gate. No Residential Houses Allowed. Please, NO Entry without an Appointment, as this is an Active Farming Area.

## **Community Information**

Address (unit #puuwai 2) 64-1550 Kamehameha Hwy

Area North Shore
Subdivision GOVT/AG
City Wahiawa

State HI

Zip Code 96786