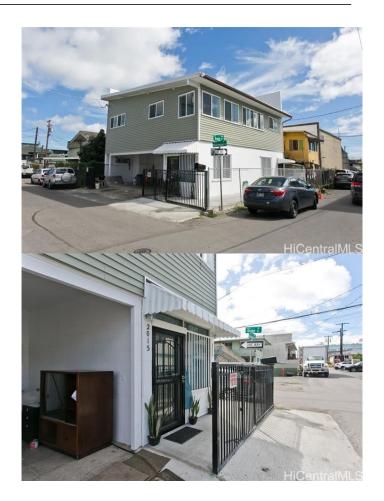

# **\$970,000 - 2015 Waterhouse St, Honolulu**

MLS® #202319285

### \$970,000

0 Bedroom, 0.00 Bathroom, 1,975 sqft Multi-Family on 0 Acres

KAPALAMA, Honolulu, HI

The best value in town with 2 units! Upstairs: 2 sides hollow tile & 2 sides wood; 3 bedroom, 2 bath with full kitchen. Downstairs: All hollow tile: 1 bedroom, 1 bath, with full kitchen! Can be converted to make 2 Bedrooms. 2 parking stalls. 3 electric meters. Can be used for BUSINESS DOWNSTAIRS and RESIDENTIAL LIVING UPSTAIRS.

## **Community Information**

Address 2015 Waterhouse St

Area Metro

Subdivision KAPALAMA

City Honolulu

State HI

Zip Code 96819