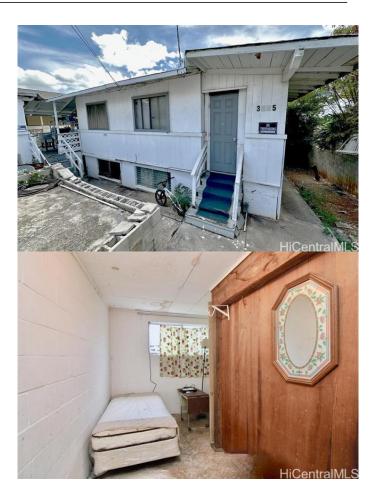

#### ALIAMANU, Honolulu, HI

Fixer-Upper centrally available! A two-story single-family home in the prime neighborhood of Aiea with 8 bedrooms and 4 bathrooms, making it ideal for an investor. The property offers views of both the nearby airport and the Pearl Harbor. Nestled in a central location, it provides convenient access to major landmarks including the Honolulu stadium, airport, and historic Pearl Harbor.

### **Essential Information**

| MLS® #         | 202323628            |
|----------------|----------------------|
| Price          | \$1,050,000          |
| Bedrooms       | 8                    |
| Bathrooms      | 4.50                 |
| Full Baths     | 4                    |
| Half Baths     | 1                    |
| Square Footage | 2,178                |
| Acres          | 0.11                 |
| Year Built     | 1954                 |
| Туре           | Single Family        |
| Sub-Type       | Single Family        |
| Style          | Detach Single Family |
| Status         | Active               |

### Exterior

| Exterior        | Wood Frame |
|-----------------|------------|
| Lot Description | Clear      |