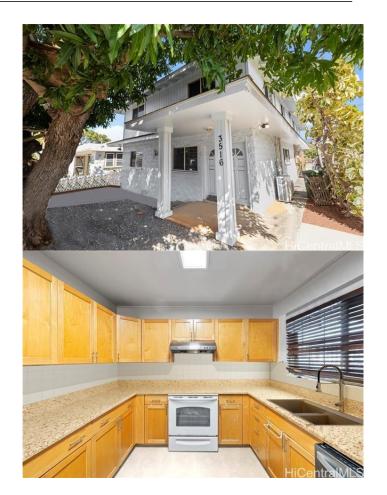

## \$1,800,000

6 Bedroom, 4.50 Bathroom, 3,420 sqft Single Family on 0 Acres

KAIMUKI, Honolulu, HI

Conveniently located in the heart of Kaimuki near schools, parks, shopping, yoga studios, and many new and trendy eateries, this well maintained larger six bedroom home offers the flexibility to accommodate growing families with spacious options for Ohana-style living.

## **Essential Information**

MLS® # 202325532 Price \$1,800,000

Bedrooms 6

Bathrooms 4.50

Full Baths 4

Half Baths 1

Square Footage 3,420 Acres 0.09 Year Built 2011

Type Single Family
Sub-Type Single Family

## **Community Information**

Address 3516 Pahoa Ave

Area DiamondHd
Subdivision KAIMUKI
City Honolulu

State HI

Zip Code 96816