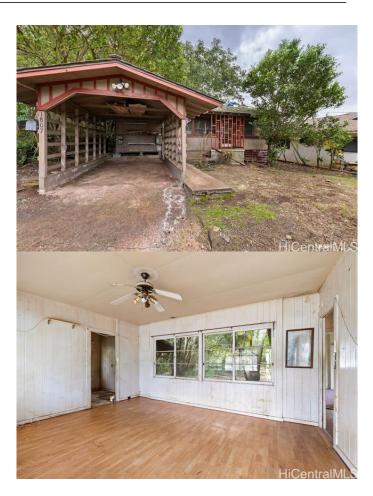

#### \$697,000

2 Bedroom, 1.00 Bathroom, 748 sqft Single Family on 0 Acres

KALIHI VALLEY, Honolulu, HI

You will want to see this property of many possibilities. You can renovate or build your new dream home.

Located near the top of a cul-de-sac. This property is also located near Likelike Highway access and the

bridge to an elementary school. Sold As-Is.

#### Built in 1947