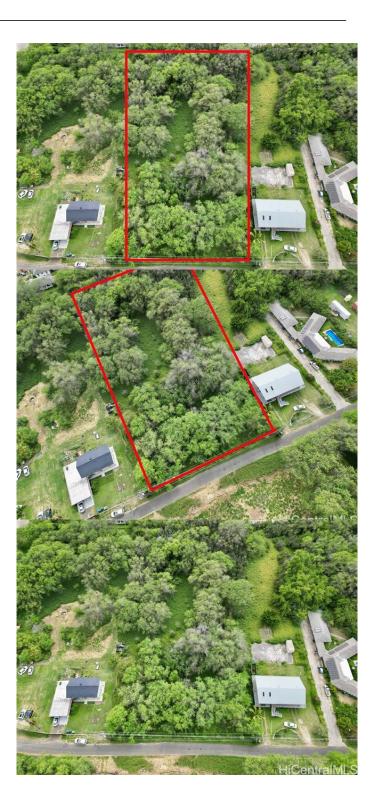

## \$699,000

0 Bedroom, 0.00 Bathroom, 87,730 sqft Vacant Land on 2 Acres

WAIANAE, Waianae, HI

Opportunity to own two acres of vacant land in Waianae. Build your dream home or farm. Short distance to beach, schools and shopping. Imagine the possibilities!