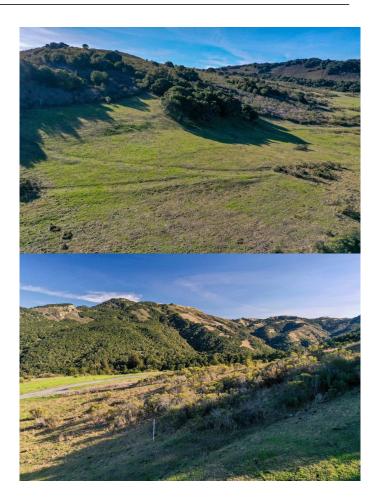

### \$795,000

Bedroom, Bathroom, Residential Lots and Land on 23 Acres

N/A, CARMEL, CA

This great equestrian property features spectacular views of Penon Peak, Robinson Canyon and Carmel Valley. Located in The Preserve's Mesa area midway between the front gate and the Club amenities. This sunny grassland parcel is a total of 23 acres with a 3.8-acre building envelope. A one plus story home, guesthouse and caretaker cottage are allowed along with full time equestrian use if desired. Coastal climate, proximity to the front gate, Carmel and a short distance to The Preserve Club amenities offers the best of all worlds. Extensive architectural work was done by Eric Miller AIA in 2004 with plans and model ready to be updated for approvals and permitting.

#### **Amenities**

Utilities Electricity - Available at Street, Gas - Not On Site

View Mountains, Panoramic, Pasture, Valley

#### **Exterior**

Lot Description Grade - Sloped Up , Views, Grade - Gently Sloped