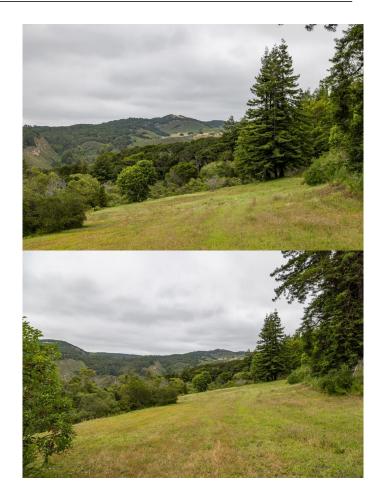

#### \$1,050,000

Bedroom, Bathroom,

Residential Lots and Land on 86 Acres

N/A, CARMEL, CA

Spectacular Potrero Valley views from this extremely private 86 acre redwood studded parcel. An inviting stand of redwoods greets you as you enter the large 4.6 acre building envelope providing a clean canvas to create a family legacy within 5-8 minutes of the main entrance to the Santa Lucia Preserve. Design and site your one-story home and guesthouse to capture the long range views while overlooking a potential equestrian use area.

### **Amenities**

Utilities Electricity - Available at Street, Available - Not On Site

View Forest/Woods, Hills, Mountains, Ridge, Valley

**Exterior** 

Lot Description Grade - Rolling, Grade - Varies, Private/Secluded, Views