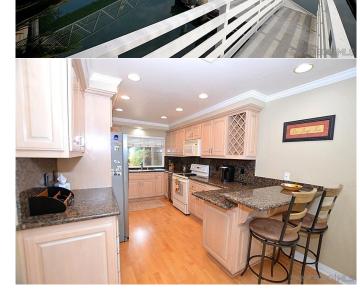

## \$6,000

3 Bedroom, 3.00 Bathroom, 2,100 sqft Rental

Port of Spain, CORONADO CAYS, CA

Gorgeous, Coronado Cays Home situated on the channel in a Gated Community, boat slip included, well maintained community pool and spa, near park, tennis courts and beaches. Living room equipped with large HD LED LCD TV, Comfortable sectional sofa a chair and a functional fireplace. Kitchen equipped with side-by-side refrigerator, microwave, stove, food disposer, dishwasher and most common small kitchen appliances as well as utensils and glassware, washcloths and other basic necessities to enjoy your stay

## **Additional Information**

City CORONADO CAYS

County San Diego

Zip 92118

MLS® # 230003290

Bedrooms 3

Bathrooms 3

Square Ft 2,100