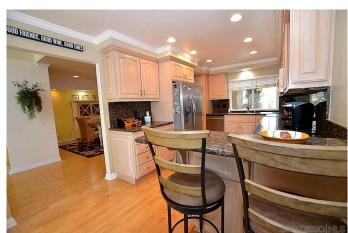

## \$6,000

3 Bedroom, 3.00 Bathroom, 2,100 sqft Rental

Port of Spain, CORONADO CAYS, CA

Gorgeous, Coronado Cays Home situated on the channel in a Gated Community, boat slip included, well maintained community pool and spa, near park, tennis courts and beaches. Living room equipped with large HD LED LCD TV, Comfortable sectional sofa a chair and a functional fireplace. Kitchen equipped with side-by-side refrigerator, microwave, stove, food disposer, dishwasher and most common small kitchen appliances as well as utensils and glassware, washcloths and other basic necessities to enjoy your stay

## **Additional Information**

City CORONADO CAYS

County San Diego

Zip 92118

MLS® # 230003290

Bedrooms 3

Bathrooms 3

Square Ft 2,100