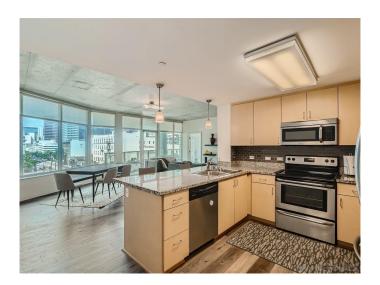

## \$649,999

2 Bedroom, 2.00 Bathroom, 1,339 sqft Residential on 1 Acres

East Village/Downtown, DOWNTOWN, CA

This urban, contemporary style condo stands out with it's concrete walls, exposed ducting and floor to ceiling windows giving amazing views of the surrounding cityscape! This bright and spacious corner unit, with desirable floorplan, features a large, open concept kitchen, full sized W&D in-unit, private balcony, plus tons of upgrades throughout, such as granite countertops, contemporary cabinets, pendant lighting and subway tile backsplash to name a few. You also get two tandem parking spaces! Smart Corner is located in the upper East Village, just east of the bustling Gaslamp Quarter and bordering the iconic, sprawling Balboa Park to the north. It conveniently has an on-site trolley stop plus multiple retail stores on the ground level. It's also right in the path of the Park to Bay Link, which will connect Balboa Park and SD Bay! Smart Corner amenities include 24 hour security and surveillance, 4 high speed elevators, a modern lobby, exercise room, plus a fantastic rooftop deck with BBQ and dining area, sun deck with lounge chairs, a rooftop spa and fantastic views!