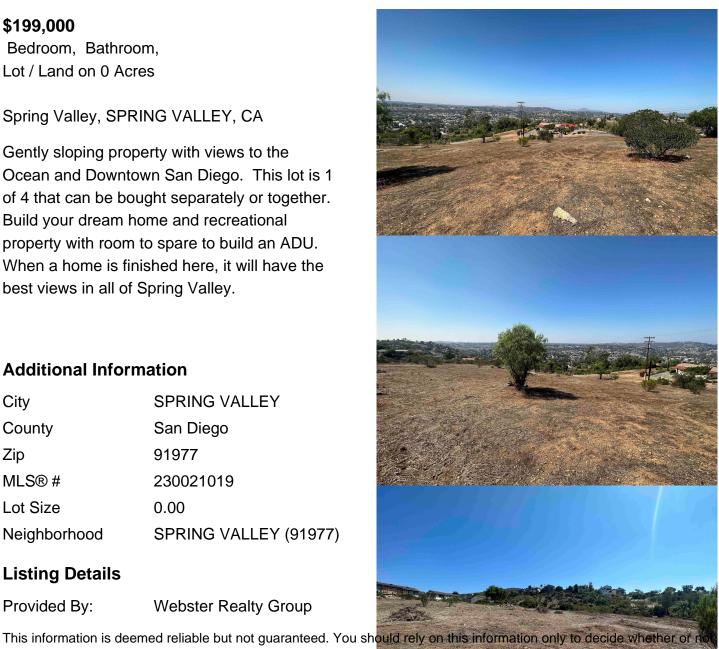

## \$199,000

Bedroom, Bathroom, Lot / Land on 0 Acres

Spring Valley, SPRING VALLEY, CA

Gently sloping property with views to the Ocean and Downtown San Diego. This lot is 1 of 4 that can be bought separately or together. Build your dream home and recreational property with room to spare to build an ADU. When a home is finished here, it will have the best views in all of Spring Valley.