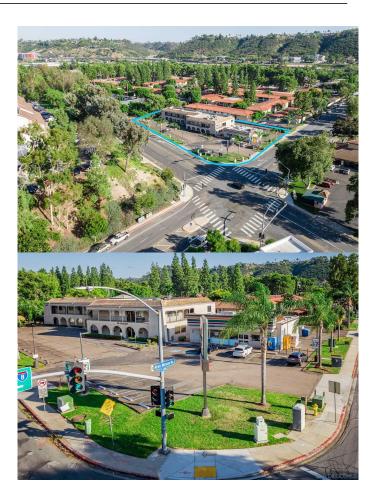

#### Mission Valley, MISSION VALLEY, CA

Unparalleled investment opportunity at the gateway to San Diego State University's upcoming Mission Valley Campus. Capitalize on "complete communities" incentives that offer a generous FAR of 4.0 on this prime 51,389 SF site (2 parcels), allowing for approx. 200,000 SF of buildable residential space in a location on the brink of a renaissance. 1/4 mile from the forthcoming SDSU Mission Valley Campus & within the "special attention area― Trolley Station Design District under the Mission Valley Community Plan, this site offers future residents an oasis of urban living, complete w/ quality jobs, immediate access to unrivaled retail & entertainment, as well as green spaces & mobility infrastructure that encourage healthy outdoor living. The SDSU Mission Valley Campus plan includes a River Park with 80+ acres of recreation & open spaces, bike & pedestrian paths, bridges & plazas; an expansive 95,000-SF retail hub w/ shopping, dining & entertainment; 1.6 million SF of research & innovation space; hotel & conference space; & Snapdragon Stadium, a hotspot for world-class sports events & musical performances. The existing office building & 7-Eleven generate stable, near-market rents, offering a financial cushion during the permitting process. Please see the Offering Memorandum for more details & 2 pro formas of potential development scenarios. Don't miss your chance to benefit from SDSU's & the City's major investments in the revitalization of an area with