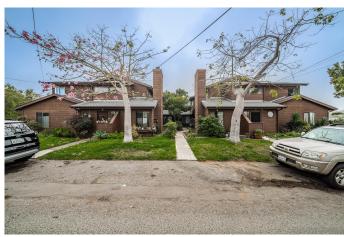

## \$3,900,000

10 Bedroom, 8.00 Bathroom, Residential Income on 0 Acres

Coastal, LEUCADIA, CA

Four luxury townhome units in the heart of Leucadia. Condominium potential.

Townhomes are approx. 1350-1400 sf. Each townhome includes fireplace, vaulted ceilings, attached two car garage, washer/dryer hook ups, and private balconies. Two units include private rear yards. Four gas, electric and water meters. Desirable beach location within walking distance to Beacons Beach, dining and entertainment. Desirable cash flow at market rental rates. Do not disturb residents.