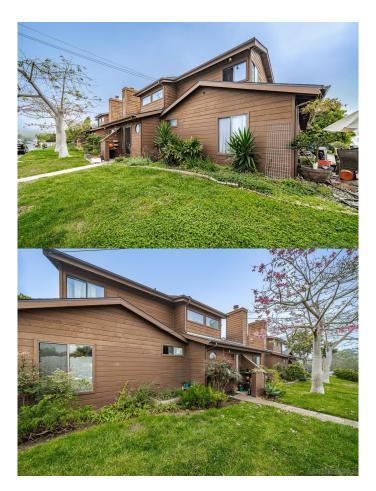

## \$3,900,000

10 Bedroom, 8.00 Bathroom, Residential Income on 0 Acres

Coastal, LEUCADIA, CA

Four luxury townhome units in the heart of Leucadia. Condominium potential.

Townhomes are approx. 1350-1400 sf. Each townhome includes fireplace, vaulted ceilings, attached two car garage, washer/dryer hook ups, and private balconies. Two units include private rear yards. Four gas, electric and water meters. Desirable beach location within walking distance to Beacons Beach, dining and entertainment. Desirable cash flow at market rental rates. Do not disturb residents.