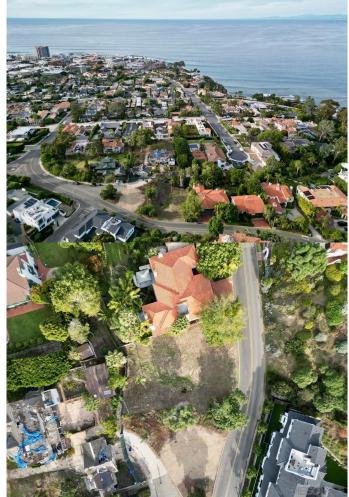

## \$985,000

Bedroom, Bathroom, 6,219 sqft Lot / Land on 0 Acres

Village, LA JOLLA, CA

Build your coastal, serene, and walkable La Jolla dream home on this beautifully located 6,219 sqft corner lot where The Village and Country Club neighborhoods intersect. Per zoning, you can build up to 3,731sf of livable space on this property. Location provides walkability to shops, restaurants, and beaches within The Village, convenient proximity to the La Jolla Country Club and Golf Course, easy access to Torrey Pines Road toward La Jolla Beach and Tennis Club and freeway access, and assignment to top rated public schools.