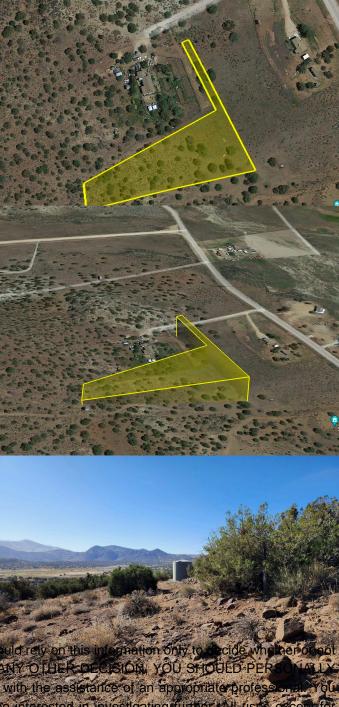

#### unknown, , CA

Build your dream home on this gorgeous 2.5-acre lot in Kern County, California. This property is located on Inyanga Rd and only 18 minutes from downtown Tehachapi just 6 minutes away from Tomo-Kahni State Historic Park. This property includes a water storage tank, it would require a well to be drilled or has potential to be reconnected to city water. This property also offers a unique rural neighborhood with friendly neighbors.