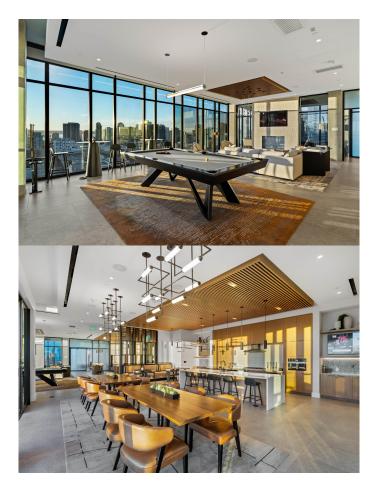

### Ballpark District, , CA

Introducing Radian, the epitome of luxury living in downtown San Diego's Ballpark District. With a prime location just 2 blocks north of Petco Park, this 22-story high-rise offers over 240 available exquisite 1-3 bedroom units and penthouse suites, starting from \$3,000. Imagine waking up to panoramic views of the city and Petco Park, with the sun cascading through floor-to-ceiling windows onto your Italian cabinetry kitchen. This is the reality at Radian, a 22-story luxury apartment oasis in the heart of San Diego's thriving Ballpark District. Radian's allure lies in its unparalleled 360Ű views, striking interiors, environmentally conscious design and engaging social spaces. Each residence is a testament to modern luxury, featuring floor-to-ceiling windows, Italian kitchen cabinetry, waterfall quartz countertops, walk-in closets, lit mirror bathroom vanities, built-in quartz countertop desks, and luxury smart appliances. Beyond the lavish interiors, Radian boasts an impressive array of community amenities. Residents can bask on the rooftop, which has direct views into Petco Park's stadium, at the resort-style pool with cabanas, savor the rooftop BBQs and pizza oven, or make use of the clubhouse with a remote work suite. Fitness enthusiasts will appreciate the indoor/outdoor fitness center and yoga room, while pet owners will delight in the barc parc and dog spa. With private access to the community and parking garage, convenience is paramount. \*Prices and amenities vary per