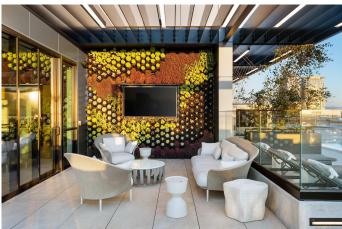

### Ballpark District, , CA

Introducing Radian, the epitome of luxury living in downtown San Diego's Ballpark District. With a prime location just 2 blocks north of Petco Park, this 22-story high-rise offers over 240 available exquisite 1-3 bedroom units and penthouse suites, starting from \$3,000. Imagine waking up to panoramic views of the city and Petco Park, with the sun cascading through floor-to-ceiling windows onto your Italian cabinetry kitchen. This is the reality at Radian, a 22-story luxury apartment oasis in the heart of San Diego's thriving Ballpark District. Radian's allure lies in its unparalleled 360Ű views, striking interiors, environmentally conscious design and engaging social spaces. Each residence is a testament to modern luxury, featuring floor-to-ceiling windows, Italian kitchen cabinetry, waterfall quartz countertops, walk-in closets, lit mirror bathroom vanities, built-in quartz countertop desks, and luxury smart appliances. Beyond the lavish interiors, Radian boasts an impressive array of community amenities. Residents can bask on the rooftop, which has direct views into Petco Park's stadium, at the resort-style pool with cabanas, savor the rooftop BBQs and pizza oven, or make use of the clubhouse with a remote work suite. Fitness enthusiasts will appreciate the indoor/outdoor fitness center and yoga room, while pet owners will delight in the barc parc and dog spa. With private access to the community and parking garage, convenience is paramount. \*Prices and amenities vary per