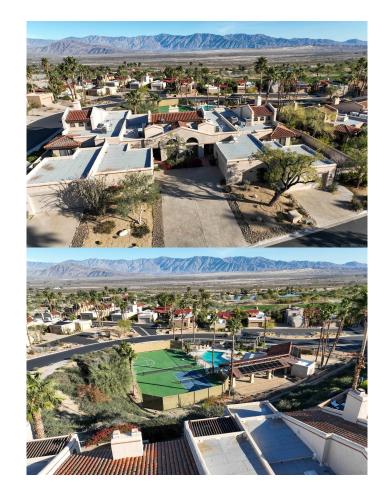

## \$299,000

2 Bedroom, 2.00 Bathroom, 1,512 sqft Residential on 0 Acres

Rams Hill, BORREGO SPRINGS, CA

Located in the gated Rams Hill Development within the Santa Rosa neighborhood. Incredible Mountain Views! If you are looking for a place that has wide open views of the surrounding mountains, look no more! This home is very charming with Saltillo tile, beehive fireplace, Corian style counter tops, newer appliances and much more! The complex features a community swimming pool/spa, and tennis courts. Offered mostly furnished with exceptions.