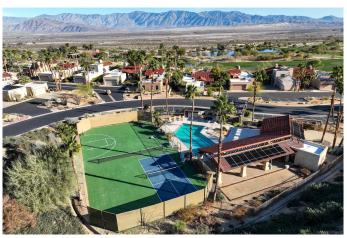

## \$299,000

2 Bedroom, 2.00 Bathroom, 1,512 sqft Residential on 0 Acres

Rams Hill, BORREGO SPRINGS, CA

Located in the gated Rams Hill Development within the Santa Rosa neighborhood. Incredible Mountain Views! If you are looking for a place that has wide open views of the surrounding mountains, look no more! This home is very charming with Saltillo tile, beehive fireplace, Corian style counter tops, newer appliances and much more! The complex features a community swimming pool/spa, and tennis courts. Offered mostly furnished with exceptions.