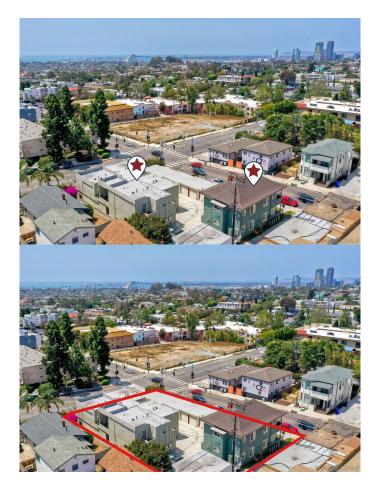

## \$1,495,000

6 Bedroom, 4.00 Bathroom, Residential Income on 0 Acres

Golden Hill, SAN DIEGO, CA

\*\*\*1906 Victorian\*\*\* 4 Units 2 2BR 1BA 2 1BR
1BA 2,292 Sq Ft Flat Level Corner Lot
(41X88) 3,496 Sq Ft Golden Hill Live In One
Rent Three Rent Them All Great \$4,000,000
Opportunity For a Developer To Also Acquire
3014 C St Which Is Also For Sale Sitting On A
(87X140) 9,602 Flat Level Usable Corner Lot
Which Would Provide 13,098 Sq Ft Of
Development Opportunity\*\*Holey
Smoley\*\*\*Shoulda\*\*\*Coulda\*\*\*Woulda\*\*\*Goin
g\*\*\*Going Gon\_! \*\*\*Listed Less Than
Appraised Value To Create Urgency\*\*\*