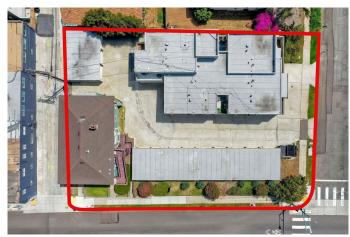

## \$1,495,000

6 Bedroom, 4.00 Bathroom, Residential Income on 0 Acres

Golden Hill, SAN DIEGO, CA

\*\*\*1906 Victorian\*\*\* 4 Units 2 2BR 1BA 2 1BR
1BA 2,292 Sq Ft Flat Level Corner Lot
(41X88) 3,496 Sq Ft Golden Hill Live In One
Rent Three Rent Them All Great \$4,000,000
Opportunity For a Developer To Also Acquire
3014 C St Which Is Also For Sale Sitting On A
(87X140) 9,602 Flat Level Usable Corner Lot
Which Would Provide 13,098 Sq Ft Of
Development Opportunity\*\*Holey
Smoley\*\*\*Shoulda\*\*\*Coulda\*\*\*Woulda\*\*\*Goin
g\*\*\*Going Gon\_! \*\*\*Listed Less Than
Appraised Value To Create Urgency\*\*\*