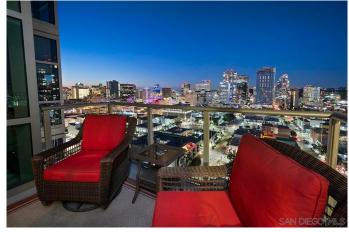

## \$819,000

1 Bedroom, 1.00 Bathroom, 902 sqft Residential on 0 Acres

Ballpark / Downtown, DOWNTOWN, CA

Experience the pinnacle of urban living in this completely furnished turnkey residence at The Mark, where sophistication and loft-inspired charm seamlessly converge. As you step inside, the ambiance is set with beautiful hardwood plank flooring, soaring ceilings, and unique original brick accent walls, an exclusive feature to this residence. Enjoy cityscape views from your private north-facing balcony and expansive floor-to-ceiling windows. The open kitchen is a haven for culinary enthusiasts, featuring a custom stainless countertop, premium stainless appliances, designer subway tile backsplash, and an abundance of sleek cabinetry. The spacious bedroom not only offers stunning views but also boasts an impeccably organized walk-in closet. The upgraded bathroom is a true sanctuary, showcasing a remodeled walk-in shower with elegant subway tile, a luxurious towel warmer, and a contemporary dual vessel sink. Plus modern light fixtures and ceiling fans, a newer HVAC system for ultimate comfort, and the convenience of additional storage space. To top it all off, you'll enjoy the luxury of not one, but TWO side-by-side parking spaces. Discover your dream home in the heart of East Village, where The Mark redefines urban living with unparalleled style and comfort.