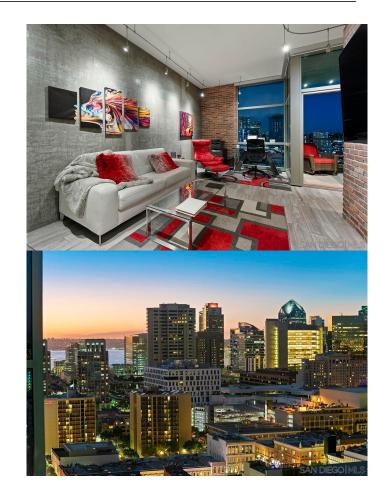

## \$819,000

1 Bedroom, 1.00 Bathroom, 902 sqft Residential on 0 Acres

Ballpark / Downtown, DOWNTOWN, CA

Experience the pinnacle of urban living in this completely furnished turnkey residence at The Mark, where sophistication and loft-inspired charm seamlessly converge. As you step inside, the ambiance is set with beautiful hardwood plank flooring, soaring ceilings, and unique original brick accent walls, an exclusive feature to this residence. Enjoy cityscape views from your private north-facing balcony and expansive floor-to-ceiling windows. The open kitchen is a haven for culinary enthusiasts, featuring a custom stainless countertop, premium stainless appliances, designer subway tile backsplash, and an abundance of sleek cabinetry. The spacious bedroom not only offers stunning views but also boasts an impeccably organized walk-in closet. The upgraded bathroom is a true sanctuary, showcasing a remodeled walk-in shower with elegant subway tile, a luxurious towel warmer, and a contemporary dual vessel sink. Plus modern light fixtures and ceiling fans, a newer HVAC system for ultimate comfort, and the convenience of additional storage space. To top it all off, you'll enjoy the luxury of not one, but TWO side-by-side parking spaces. Discover your dream home in the heart of East Village, where The Mark redefines urban living with unparalleled style and comfort.