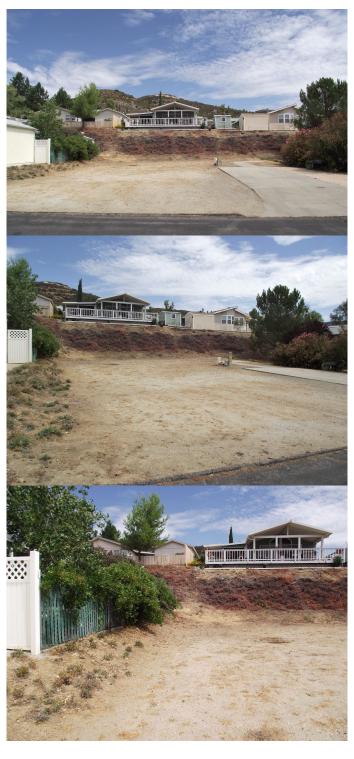

## \$40,000

Bedroom, Bathroom, 5,939 sqft Lot / Land on 0 Acres

Sunshine Summit, WARNER SPRINGS, CA

YOUR CHANCE TO SECURE A LOT in the desirable, 55+ manufactured home community of Stone Ridge, located in back-country of San Diego County, in beautiful Warner Springs. At 62' wide and 94' deep, this lot will accommodate a double-wide home, with space to spare for a 2-car garage, front porch or deck, and rear yard/garden. Convenient location within community, with just a short walk to dog paths, and to mailboxes. Away from the city's hustle, enjoy a peaceful lifestyle, 4 seasons, star filled night skies, and exciting wildlife and birds. See Supplement....