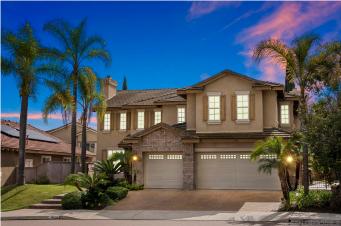

## Eastlake Trails, CHULA VISTA, CA

Largest layout in the Eastlake Trails neighborhood of Chula Vista! It is extremely rare to see one of these on the market. Located in a lush and quiet cul-de-sac, the exterior of the home features brick masonry, stamped concrete and mature palm trees and vegetation. Upon entering the home you are greeted by a grand entrance with a winding staircase and 20 ft high ceilings. Lots of space downstairs including an optional 5th bedroom and full bathroom with tiled shower enclosure. The layout is perfect for entertaining with a kitchen that is open to the living room, kitchen island, formal dining room, family room, and two fireplaces. Take a stroll up the beautiful wood and iron staircase to 4 bedrooms and 3 baths upstairs. The primary bedroom suite has a large roman tub plus oversize shower with 2 shower heads. There also two walk-in closets and "primary bedroom retreat" that is the size of another bedroom. The windows in the dining room, kitchen, family room and primary suite all face south, letting the brightness of the sun shine in year round. The backyard features a built in barbecue and gazebo and lush green landscaping. Located walking distance to Eastlake Little League, Salt Creek Park and Recreation Center, as well as The Eastlake III Clubhouse, pond and olympic size swimming pool!