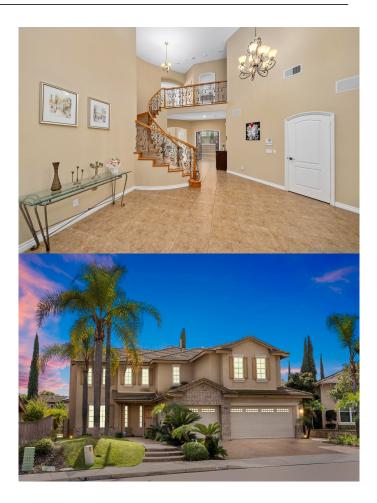

## Eastlake Trails, CHULA VISTA, CA

Largest layout in the Eastlake Trails neighborhood of Chula Vista! It is extremely rare to see one of these on the market. Located in a lush and quiet cul-de-sac, the exterior of the home features brick masonry, stamped concrete and mature palm trees and vegetation. Upon entering the home you are greeted by a grand entrance with a winding staircase and 20 ft high ceilings. Lots of space downstairs including an optional 5th bedroom and full bathroom with tiled shower enclosure. The layout is perfect for entertaining with a kitchen that is open to the living room, kitchen island, formal dining room, family room, and two fireplaces. Take a stroll up the beautiful wood and iron staircase to 4 bedrooms and 3 baths upstairs. The primary bedroom suite has a large roman tub plus oversize shower with 2 shower heads. There also two walk-in closets and "primary bedroom retreat" that is the size of another bedroom. The windows in the dining room, kitchen, family room and primary suite all face south, letting the brightness of the sun shine in year round. The backyard features a built in barbecue and gazebo and lush green landscaping. Located walking distance to Eastlake Little League, Salt Creek Park and Recreation Center, as well as The Eastlake III Clubhouse, pond and olympic size swimming pool!