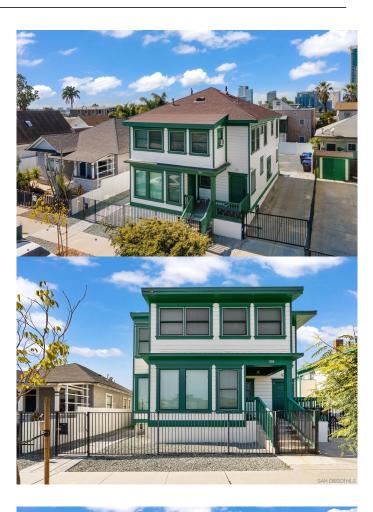

# \$1,675,000 - 358 22nd Street, SAN DIEGO

MLS® #240003341

# \$1,675,000

6 Bedroom, 4.00 Bathroom, Residential Income on 0 Acres

### Sherman Heights, SAN DIEGO, CA

Incredible investment opportunity for an owner occupant or someone looking for a great asset for their portfolio. Current loan is eligible for assumption. All four units have incredibly functional floor plans, tall ceilings and recent updates as well as ample secure parking for all tenants. This property is situated less than a mile away from Petco Park in an excellent neighborhood directly across from Sherman Elementary School. Located in the opportunity zone with RX 1-1 zoning offers the potential for further development.