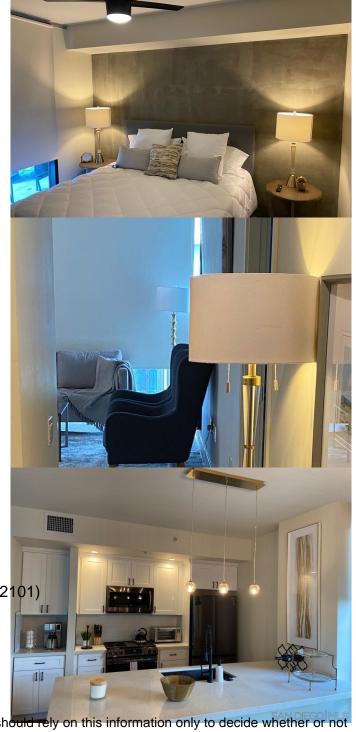

## \$5,500

2 Bedroom, 2.00 Bathroom, 1,078 sqft Rental

EAST VILLAGE, DOWNTOWN, CA

Beautiful location, front of Petco park.
Remodel condominium, 2 master suites,
separated one in each corner, quartz counter
tops, fully equipped, all you can need to enjoy
you vacations, all utilities included internet high
speed, water, smart tvs. Tv's in every room,
Maximun people 6. Rent by month.