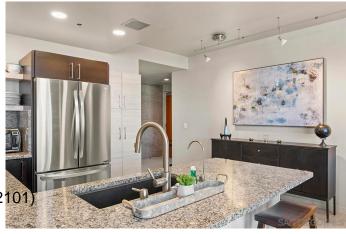

## \$1,240,000 - 800 The Mark Ln 1501, DOWNTOWN

MLS® #240004083

## \$1,240,000

2 Bedroom, 2.00 Bathroom, 1,324 sqft Residential on 1 Acres

East Village, DOWNTOWN, CA

Welcome to The Mark in East Village – a refined living space offering panoramic views of the city, Coronado Bridge, glimpses of Petco Park, and water views from the living room, balcony, and primary bedroom. This tastefully decorated property is furnished, featuring a thoughtfully designed entertainer's kitchen with a separate bar area, complete with a wine fridge.