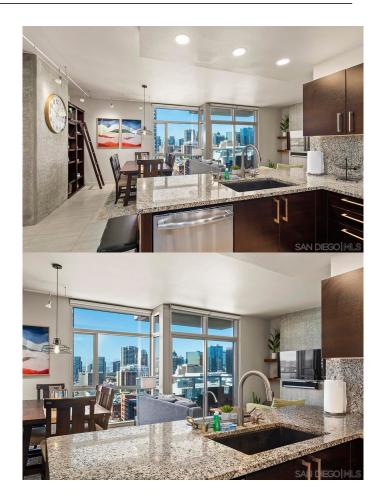

## \$1,240,000 - 800 The Mark Ln 1501, DOWNTOWN

MLS® #240004083

## \$1,240,000

2 Bedroom, 2.00 Bathroom, 1,324 sqft Residential on 1 Acres

East Village, DOWNTOWN, CA

Welcome to The Mark in East Village – a refined living space offering panoramic views of the city, Coronado Bridge, glimpses of Petco Park, and water views from the living room, balcony, and primary bedroom. This tastefully decorated property is furnished, featuring a thoughtfully designed entertainer's kitchen with a separate bar area, complete with a wine fridge.