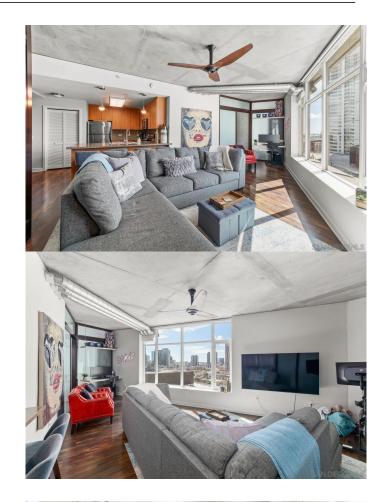

### \$3,950

2 Bedroom, 2.00 Bathroom, 1,029 sqft Rental

East Village, , CA

Welcome to Smart Corner! Enjoy sunrise to sunset from the rooftop BBQ patio and hot tub! This condo is on the 9th floor with city and water views to the south/west. The two bedrooms were created with frosted glass doors to let in the natural light, two full bathrooms and a built in office nook. There are 2 parking spaces, tandem. The building is adjacent to San Diego City College and close to everything Downtown has to offer. This condo is being offered furnished or unfurnished, short or long term.

#### **Additional Information**

County San Diego

Zip 92101

MLS® # 240004281

Bedrooms 2

Bathrooms 2

Square Ft 1,029

Neighborhood SAN DIEGO DOWNTOWN (92101)