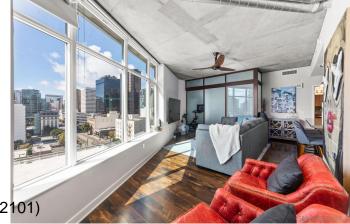

### \$3,950

2 Bedroom, 2.00 Bathroom, 1,029 sqft Rental

East Village, , CA

Welcome to Smart Corner! Enjoy sunrise to sunset from the rooftop BBQ patio and hot tub! This condo is on the 9th floor with city and water views to the south/west. The two bedrooms were created with frosted glass doors to let in the natural light, two full bathrooms and a built in office nook. There are 2 parking spaces, tandem. The building is adjacent to San Diego City College and close to everything Downtown has to offer. This condo is being offered furnished or unfurnished, short or long term.

#### **Additional Information**

County San Diego

Zip 92101

MLS® # 240004281

Bedrooms 2

Bathrooms 2

Square Ft 1,029

Neighborhood SAN DIEGO DOWNTOWN (92101)