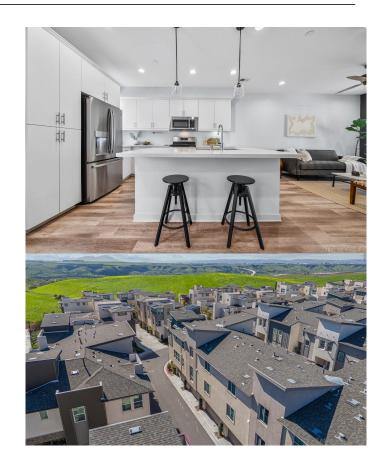

## \$699,000

3 Bedroom, 3.00 Bathroom, 1,430 sqft Residential on 0 Acres

Millenia, CHULA VISTA, CA

VA ASSUMABLE RATE OF 3.2%!!! This elegant newer three-story home is situated in the highly sought-after Millenia community, renowned for its desirable amenities and accessible atmosphere. Boasting a spacious and modern floor plan, this residence exemplifies pride of ownership at its finest. With an open concept layout seamlessly integrating the living room, kitchen, and dining areas, this home offers the ideal setting for comfortable living and entertaining.

Built in 2018