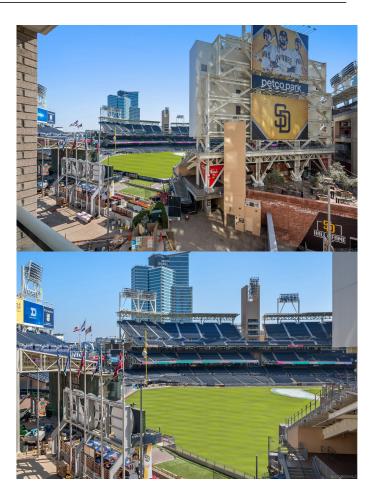

### \$795,000

2 Bedroom, 2.00 Bathroom, 1,062 sqft Residential on 0 Acres

Ballpark / East Village, DOWNTOWN, CA

This immaculate south-facing Legend residence knocks it out of the park! Effortless East Village living is yours with views directly into Petco Park from this 2-bedroom split-bedroom floor plan (one of the most sought after in the building) – ideal for privacy. The original owner has kept this residence in pristine condition, and the home enjoys a pristine interior with wood flooring, contemporary paint, customized closets, upgraded lighting, and a covered balcony offering views of Petco Park and even the outfield grass. The open kitchen boasts high-quality stainless appliances, granite countertops, stylish tile backsplash, and a breakfast bar illuminated by chic drop lighting. Plus, private storage on the same floor as the condo, and possibly THE BEST parking space in the entire building! Make this summer and every moment thereafter one to remember in this exceptional Legend residence, where the city's pulse is right at your doorstep. Select furnishings also available for purchase for a truly turnkey residence. See supplement below for more details.