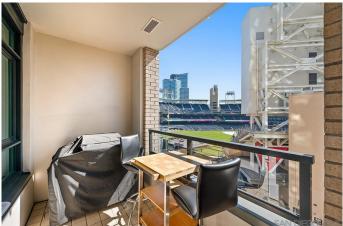

### \$795,000

2 Bedroom, 2.00 Bathroom, 1,062 sqft Residential on 0 Acres

Ballpark / East Village, DOWNTOWN, CA

This immaculate south-facing Legend residence knocks it out of the park! Effortless East Village living is yours with views directly into Petco Park from this 2-bedroom split-bedroom floor plan (one of the most sought after in the building) – ideal for privacy. The original owner has kept this residence in pristine condition, and the home enjoys a pristine interior with wood flooring, contemporary paint, customized closets, upgraded lighting, and a covered balcony offering views of Petco Park and even the outfield grass. The open kitchen boasts high-quality stainless appliances, granite countertops, stylish tile backsplash, and a breakfast bar illuminated by chic drop lighting. Plus, private storage on the same floor as the condo, and possibly THE BEST parking space in the entire building! Make this summer and every moment thereafter one to remember in this exceptional Legend residence, where the city's pulse is right at your doorstep. Select furnishings also available for purchase for a truly turnkey residence. See supplement below for more details.