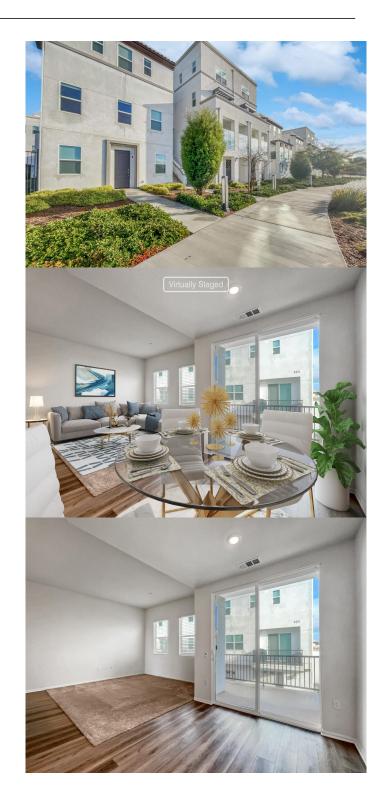

## \$643,000

2 Bedroom, 3.00 Bathroom, 1,192 sqft Residential on 0 Acres

unknown, Chula Vista, CA

Welcome to this charming property with a natural color palette throughout, creating a warm and inviting atmosphere. The kitchen features a center island, perfect for meal prep or casual dining, as well as a nice backsplash adding a touch of elegance. The home offers other rooms for flexible living space, allowing you to customize the layout to fit your needs. The primary bathroom boasts double sinks and good under sink storage, providing convenience and functionality. Don't miss out on this wonderful opportunity to make this house your home.